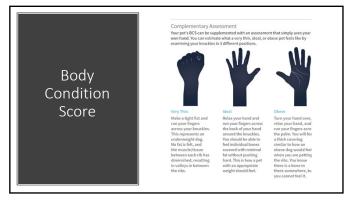

## What is the NEXT step? Nutritional Assessment Screening Evaluation Nutritional History Body Weight Body/Muscle Condition score

41

RER= (kg x kg x kg, $\forall$ , $\forall$ ) x 70

- Fribble, Canine, 20 lbs