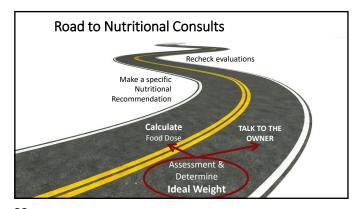

## What is the NEXT step? Nutritional Assessment Screening Evaluation Nutritional History Body Weight Body/Muscle Condition score

41

RER= (kg x kg x kg, $\forall$ , $\forall$ ) x 70

- Fribble, Canine, 20 lbs