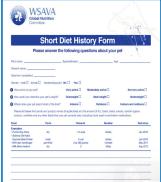

## What is the NEXT step? Nutritional Assessment Screening Evaluation Nutritional History Body Weight Body/Muscle Condition score

41

RER= (kg x kg x kg, $\forall$ , $\forall$ ) x 70

- Fribble, Canine, 20 lbs