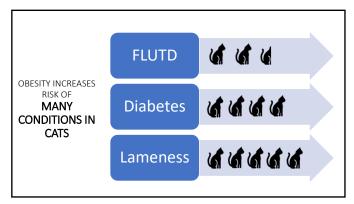

Both the incidence AND severity of this disease is

increasing

## 2008-2017

- prevalence of overweight dog and cat patients increased
- •158% in dogs
- •169% in cats

14

Diet is one of the most important influences on health and disease