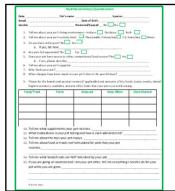

## What is the NEXT step? Nutritional Assessment Screening Evaluation Nutritional History Body Weight Body/Muscle Condition score

41

RER= (kg x kg x kg, $\forall$ , $\forall$ ) x 70

- Fribble, Canine, 20 lbs