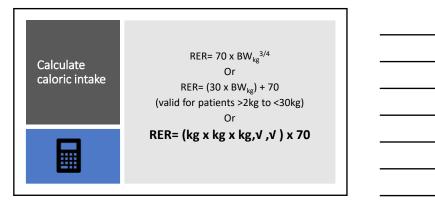

## What is the NEXT step? Nutritional Assessment Screening Evaluation Nutritional History Body Weight Body/Muscle Condition score

41

RER= (kg x kg x kg, $\forall$ , $\forall$ ) x 70

- Fribble, Canine, 20 lbs

  - 20/2.2 = 9.1 kg
    9.1 x 9.1 x 9.1 = 753.57
    753.57 V = 27.45

  - 27.45 V = 5.24
     5.24 x 70 = 366.76 kcal/day

46