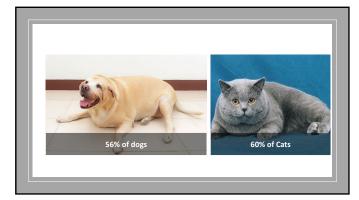

## 2008-2017

- prevalence of overweight dog and cat patients increased
- •158% in dogs
- •169% in cats

14

Diet is one of the most important influences on health and disease