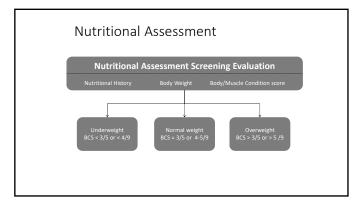

## What is the NEXT step? Nutritional Assessment Screening Evaluation Nutritional History Body Weight Body/Muscle Condition score

41

RER= (kg x kg x kg, $\forall$ , $\forall$ ) x 70

- Fribble, Canine, 20 lbs