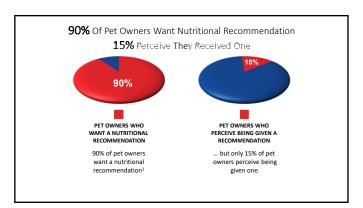

08-2017

- prevalence of overweight dog and cat patients increased
- •158% in dogs
- •169% in cats



14































Diet is one of the most important influences on health and disease

























## **Communication Tip**

- Pretend you are going on vacation and I will be caring for your pet.
- Tell me everything I will need to do in order to feed your pet just as you do.



40

## What is the NEXT step? Nutritional Assessment Screening Evaluation Nutritional History Body Weight Body/Muscle Condition score

41









RER= (kg x kg x kg, $\forall$ , $\forall$ ) x 70

- Fribble, Canine, 20 lbs

  - 20/2.2 = 9.1 kg
    9.1 x 9.1 x 9.1 = 753.57
    753.57 V = 27.45

  - 27.45 V = 5.24
     5.24 x 70 = 366.76 kcal/day



46

## Every Pet, Every Time.

47