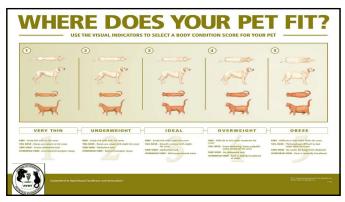

## What is the NEXT step? Nutritional Assessment Screening Evaluation Nutritional History Body Weight Body/Muscle Condition score

41

RER= (kg x kg x kg, $\forall$ , $\forall$ ) x 70

- Fribble, Canine, 20 lbs