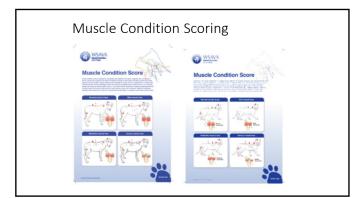

## What is the NEXT step? Nutritional Assessment Screening Evaluation Nutritional History Body Weight Body/Muscle Condition score

41

RER= (kg x kg x kg, $\forall$ , $\forall$ ) x 70

- Fribble, Canine, 20 lbs