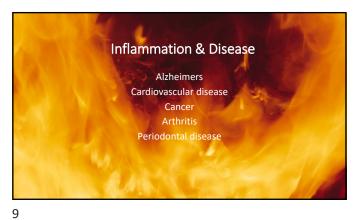

Both the incidence AND severity of this disease is

increasing

## 2008-2017

- prevalence of overweight dog and cat patients increased
- •158% in dogs
- •169% in cats

14

Diet is one of the most important influences on health and disease